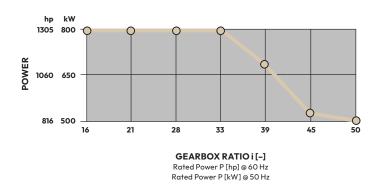

#### **Typical Application**

Chain Type Longwall Machinery like Armoured Face Conveyors (AFC) and Plow Systems

| Maximum Output Torque (for 3 sec) T <sub>max</sub> [N·m] |                 |                 |
|----------------------------------------------------------|-----------------|-----------------|
| P-45 M CST                                               | 450 000 N·m     | 331,858 lb/ft   |
| Rated Power P                                            |                 |                 |
| Ratio i [-]                                              | Rated Power P   | Rated Power P   |
|                                                          | (n = 1,485 rpm) | (n = 1,782 rpm) |
| 16                                                       | 800 kW          | 1,305 hp        |
| 21                                                       | 800 kW          | 1,305 hp        |
| 28                                                       | 800 kW          | 1,305 hp        |
| 33                                                       | 800 kW          | 1,305 hp        |
| 39                                                       | 700 kW          | 1,142 hp        |
| 45                                                       | 540 kW          | 881 hp          |
| 50                                                       | 500 kW          | 816 hp          |
| Dimensions                                               |                 |                 |
| Length                                                   | 1697 mm         | 66.8 in         |
| Width                                                    | 1120 mm         | 44.1 in         |
| Height                                                   | 1060 mm         | 41.7 in         |
| Capacity                                                 |                 |                 |
| Oil Quantity                                             | 320 L           | 95 gal          |
| Gearbox Weight (without oil)                             | 7200 kg         | 15,873 lb       |
|                                                          |                 |                 |