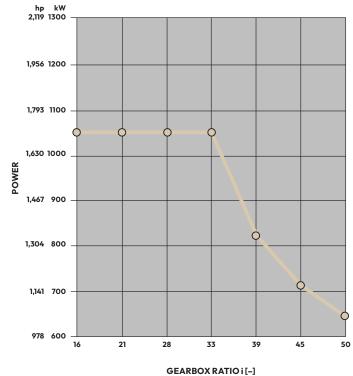

#### **Typical Application**

Chain Type Longwall Machinery like Armoured Face Conveyors (AFC)

| KP-45 V CST/P-45 V CST       | 450 000 N·m     | 331,858 lb/ft   |
|------------------------------|-----------------|-----------------|
| Rated Power P                |                 | ,               |
| Ratio i [-]                  | Rated Power P   | Rated Power P   |
|                              | (n = 1,485 rpm) | (n = 1,782 rpm) |
| 16                           | 1050 kW         | 1,713 hp        |
| 21                           | 1050 kW         | 1,713 hp        |
| 28                           | 1050 kW         | 1,713 hp        |
| 33                           | 1050 kW         | 1,713 hp        |
| 39                           | 820 kW          | 1,338 hp        |
| 45                           | 710 kW          | 1,158 hp        |
| 50                           | 650 kW          | 1,061 hp        |
| Dimensions                   |                 |                 |
| KP-45 V CST                  |                 |                 |
| Length                       | 2875 mm         | 113.2 in        |
| Width                        | 1401 mm         | 55.2 in         |
| Height                       | 1060 mm         | 41.7 in         |
| P-45 V CST                   |                 |                 |
| Length                       | 1697 mm         | 66.8 in         |
| Width                        | 1120 mm         | 44.1 in         |
| Height                       | 1060 mm         | 41.7 in         |
| Capacity                     |                 |                 |
| KP-45 V CST                  |                 |                 |
| Oil Quantity                 | 730 L           | 193 gal         |
| Gearbox Weight (without oil) | 9700 kg         | 21,380 lb       |
| P-45 V CST                   |                 |                 |
| Oil Quantity                 | 430 L           | 114 gal         |
| Gearbox Weight (without oil) | 5900 kg         | 13,000 lb       |

Rated Power P [hp] @ 60 Hz Rated Power P [kW] @ 50 Hz