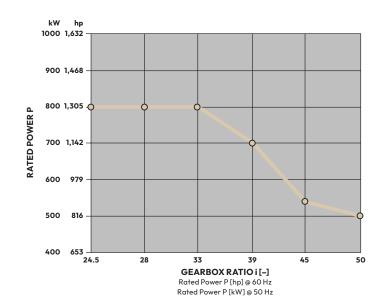

#### **Typical Application**

Chain Type Longwall Machinery like  $\boldsymbol{A}rmoured\ \boldsymbol{F}ace\ \boldsymbol{C}onveyors\ (AFC)$ 

| KP-45 CST/P-45 CST          | 450 000 N·m     | 331,858 lb/ft   |
|-----------------------------|-----------------|-----------------|
| Rated Power P               |                 | •               |
| Ratio i [-]                 | Rated Power P   | Rated Power P   |
|                             | (n = 1,485 rpm) | (n = 1,782 rpm) |
| 24.5                        | 800 kW          | 1,305 hp        |
| 28                          | 800 kW          | 1,305 hp        |
| 33                          | 800 kW          | 1,305 hp        |
| 39                          | 700 kW          | 1,142 hp        |
| 45                          | 540 kW          | 881 hp          |
| 50                          | 500 kW          | 816 hp          |
| Dimensions                  |                 |                 |
| KP-45 CST                   |                 |                 |
| Length                      | 2875 mm         | 113.2 in        |
| Width                       | 1401 mm         | 55.2 in         |
| Height                      | 1060 mm         | 41.7 in         |
| P-45 CST                    |                 |                 |
| Length                      | 1697 mm         | 66.8 in         |
| Width                       | 1120 mm         | 44.1 in         |
| Height                      | 1060 mm         | 41.7 in         |
| Capacity                    |                 |                 |
| KP-45 CST                   |                 |                 |
| Oil Quantity                | 730 L           | 193 gal         |
| Gearbox Weight (without oil | ) 9700 kg       | 21,385 lb       |
| P-45 CST                    |                 |                 |
| Oil Quantity                | 430 L           | 114 gal         |
| Gearbox Weight (without oil | ) 5900 kg       | 13,007 lb       |